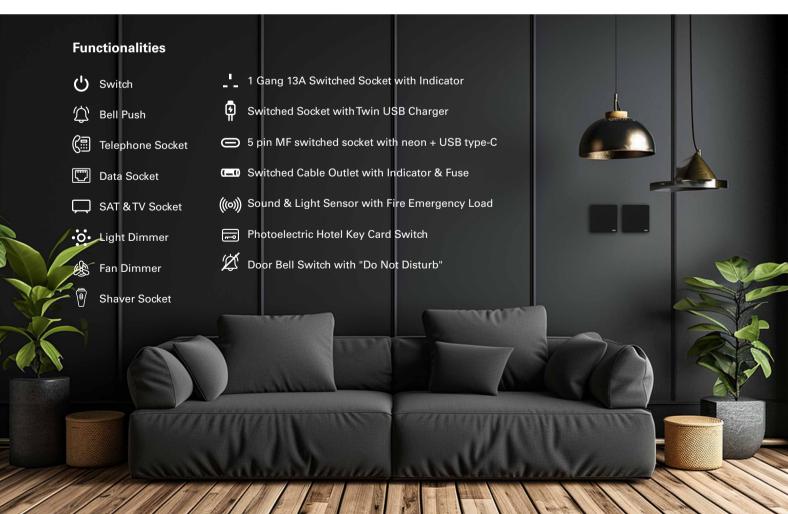

# Modern, Safe and Durable Wiring Devices with 80+ Functionalities

Designed and optimized for:

Residential

Commercial

Professional

ALTIVO stands out not only for its striking design but also for its exceptional electrical safety with resistance to corrosion, heat, and impact. Tested to endure over a decade of use, ALTIVO is available in five stunning colors and offers over 80 functionalities, making it the perfect blend of aesthetics, quality, and utility.