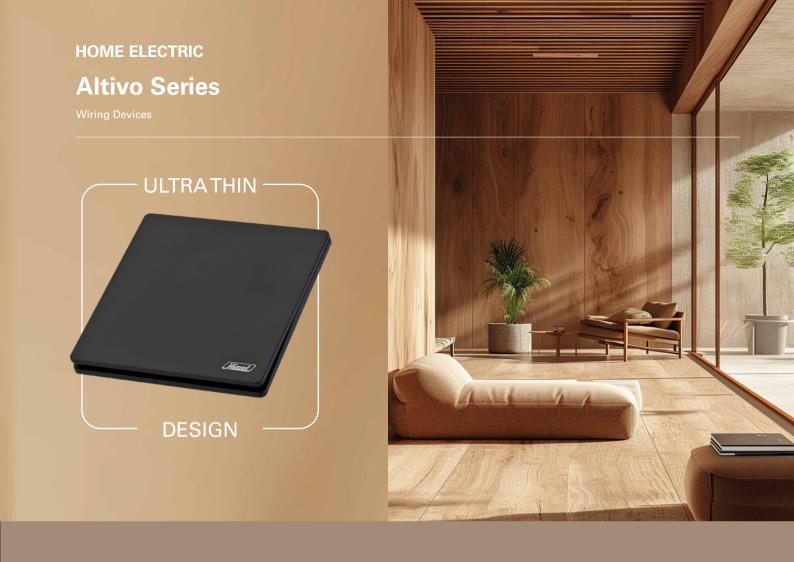

# **HOME ELECTRIC Altivo Series** Wiring Devices Truly flat for exceptional interiors. A Himel switch, socket and accessory range designed for elevated experience. LURING MELESS GUE

Highlighting a touch of sophistication, ALTIVO series comes in a range of stunning colors to suit your style.

# **Altivo Series**

Wiring Devices