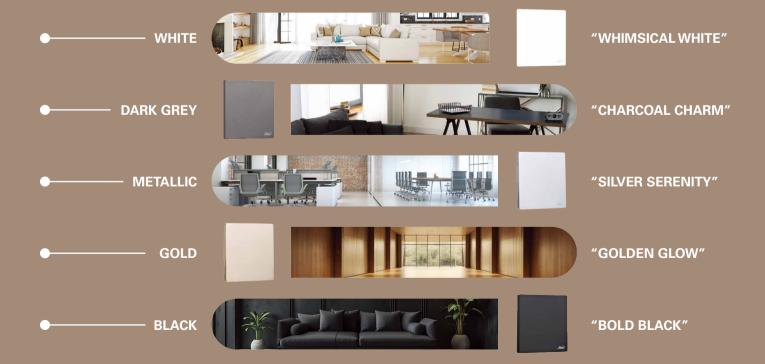

# 5 Trendy Colors

Altivo series offers timeless color choices that elevate any living space. Whether you're aiming for a classic, bold, or contemporary look, the Altivo series provides the perfect hue to match your style.

# **Color Selection**