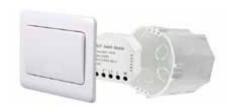

# **Smart Modules**

Smart Devices

(€

### **Range Presentation**

Himel Smart Module is an affordable in-wall on/off module that can be installed behind traditional electrical switches. You can control the on and off status of your devices simply with your smartphone. Himel Smart Module can make all switches smart. As long as the mobile phone has network(2G/3G/4G/WiFi), users can remotely control the lights at home by turning them on or off from anywhere at any time. Another feature available is to set timers for the light, which can include countdown/ scheduled/loop timers and thus enhance your everyday life.

### HHESM

Smart Switch Module Box:1

### HHESD

Smart Dimmer Module Box:1 Carton:100