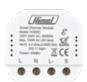

# **Smart Modules**

Smart Devices

(€

### **Range Presentation**

Himel Smart Module is an affordable in-wall on/off module that can be installed behind traditional electrical switches. You can control the on and off status of your devices simply with your smartphone. Himel Smart Module can make all switches smart. As long as the mobile phone has network(2G/3G/4G/WiFi), users can remotely control the lights at home by turning them on or off from anywhere at any time. Another feature available is to set timers for the light, which can include countdown/ scheduled/loop timers and thus enhance your everyday life.

### **Features**

- Compact design
- ♦ Very low power consumption
- Easy installation
- Control with app or voice
- ◆ Compatible with Amazon Alexa & Google Home
- ♦ Setting Schedule Timer