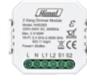

# **Smart Modules**

Smart Devices

(€

### **Range Presentation**

Himel Smart Module is an affordable in-wall on/off module that can be installed behind traditional electrical switches. You can control the on and off status of your devices simply with your smartphone. Himel Smart Module can make all switches smart. As long as the mobile phone has network(2G/3G/4G/WiFi), users can remotely control the lights at home by turning them on or off from anywhere at any time. Another feature available is to set timers for the light, which can include countdown/ scheduled/loop timers and thus enhance your everyday life.

### **Features**

- Compact design
- ♦ Very low power consumption
- Easy installation
- Control with app or voice
- ◆ Compatible with Amazon Alexa & Google Home
- ♦ Setting Schedule Timer